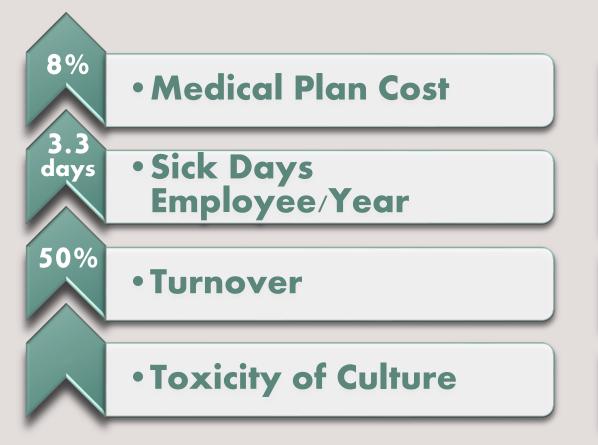

Health Administration

"81% of workers reported that they will be looking for workplaces that support mental health..." US Surgeon General, with American Psychological Association

2023

## Symptoms of Chronic Stress

- Chronic Fatigue
- Increased Migraines
- Suppressed Immune System
- Musculoskeletal Tension & Pain
- Respiratory Disease Flare Up
- Impaired Cardiovascular System
  - Hypertension, Heart Attack, & Stroke
- Increased Stomach Acid/Ulcers
- Metabolic & Gastrointestinal Disruption
- Increased Diabetes Risk
- Plaque Buildup in Arteries
- Diminished Reproductive Health



- Exhaustion
- Overwhelm
- Brain Fog
- Procrastination
- Forgetfulness
- Trouble Concentrating
- Cynicism
- Detachment
- Uninspired
- Self-doubt
- Depersonalization
- Anxiety
- Depression

## Impact to Company



 Performance Innovation Engagement Company Reputation



## Optimize Sustainable Performance

with

WORKWELL

People Solutions

Performance **Engagement** Retention Client & Candidate **Attraction** and more...

<u>info@workwellpeoplesolutions.com</u> (720) 988-5212





## Courtney Murphy, SHRM-SCP

- HR Consultant and Career Coach with 2 decades' experience in corporate HR with credentials in HR, Psychology, and Diversity & Inclusion.
- Bestselling Author of Life After Burnout: Reclaim, Recover, Renew
- Specialties:
  - Systemic Workplace Wellness
  - Culture & Employee Experience
  - Sustainable Performance
  - Engagement
  - Leadership
  - Team Effectiveness
  - ... and more