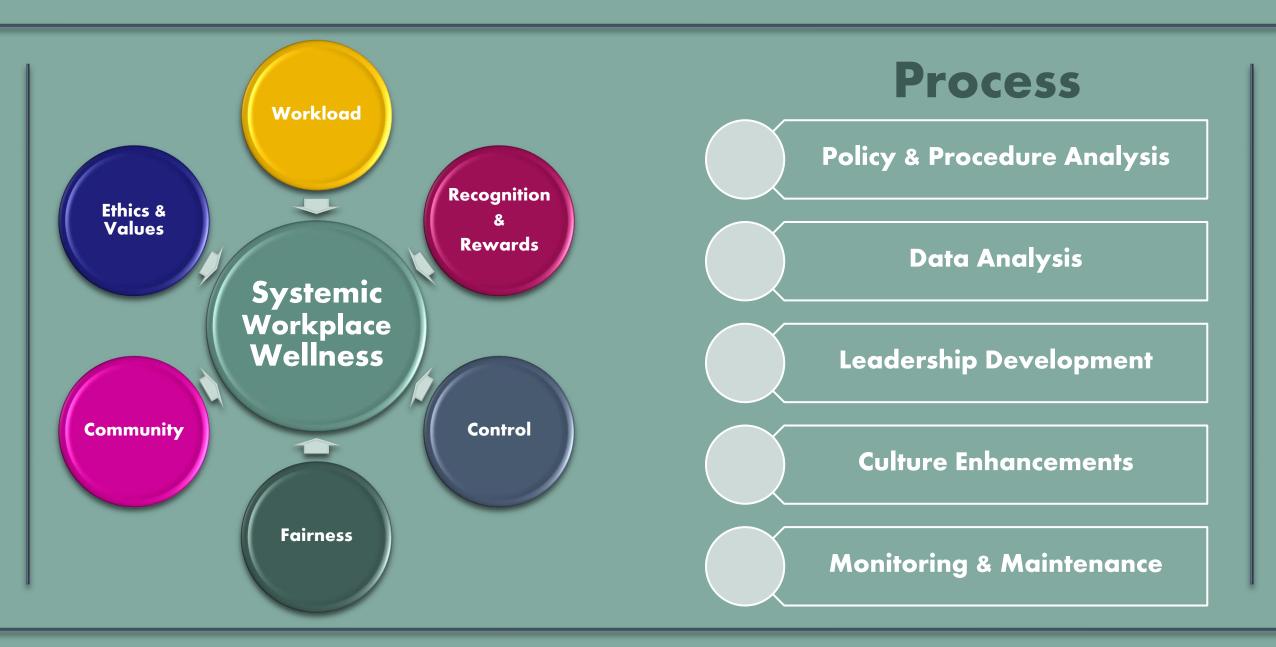

y will be looking for workplaces that support mental health..." US Surgeon General, with American Psychological Association

2023

## Symptoms of Chronic Stress

- Chronic Fatigue
- Increased Migraines
- Suppressed Immune System
- Musculoskeletal Tension & Pain
- Respiratory Disease Flare Up
- Impaired Cardiovascular System
  - Hypertension, Heart Attack, & Stroke
- Increased Stomach Acid/Ulcers
- Metabolic & Gastrointestinal Disruption
- Increased Diabetes Risk
- Plaque Buildup in Arteries
- Diminished Reproductive Health



- Exhaustion
- Overwhelm
- Brain Fog
- Procrastination
- Forgetfulness
- Trouble Concentrating
- Cynicism
- Detachment
- Uninspired
- Self-doubt
- Depersonalization
- Anxiety
- Depression

## Impact to Company



 Performance Innovation Engagement Company Reputation



## Optimize Sustainable Performance

with

WORKWELL

People Solutions

Performance **Engagement** Retention Client & Candidate **Attraction** and more...

<u>info@workwellpeoplesolutions.com</u> (720) 988-5212





## Courtney Murphy, SHRM-SCP

- HR Consultant and Career Coach with 2 decades' experience in corporate HR with credentials in HR, Psychology, and Diversity & Inclusion.
- Bestselling Author of Life After Burnout: Reclaim, Recover, Renew
- Specialties:
  - Systemic Workplace Wellness
  - Culture & Employee Experience
  - Sustainable Performance
  - Engagement
  - Leadership
  - Team Effectiveness
  - ... and more